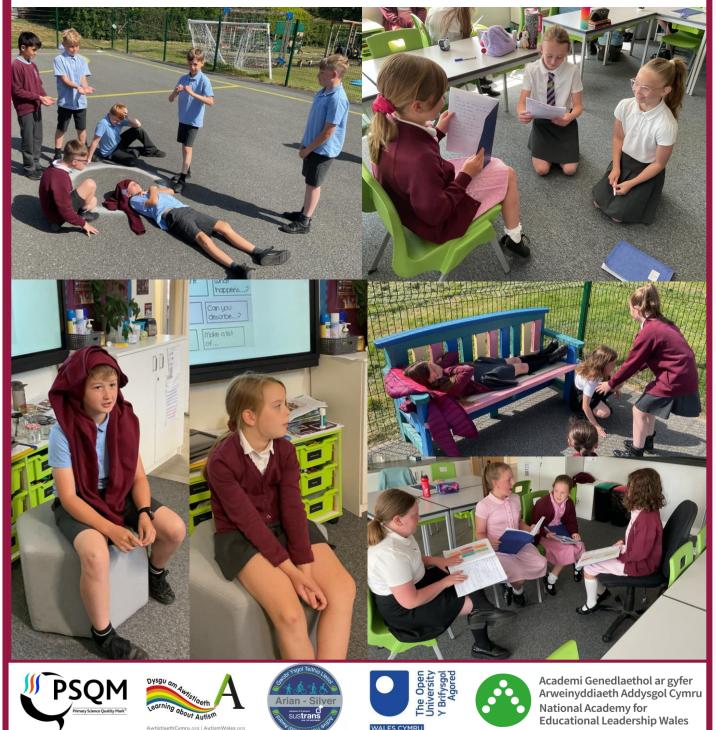

### Blwyddyn 5 & 6 - Drama

Pupils in Year 5 & 6 have been learning all about the story of Gelert. They have used different drama techniques to show their understanding.

#### Attendance and Punctuality

∭

**PSOM** 

ut Autism

Attendance has dipped a little this week, please do ensure holidays are not taken during term time. Thank you for your support regarding punctuality, which continues to improve. We do have a small number of pupils arriving late to school regularly, please focus closely on getting children to school on time.