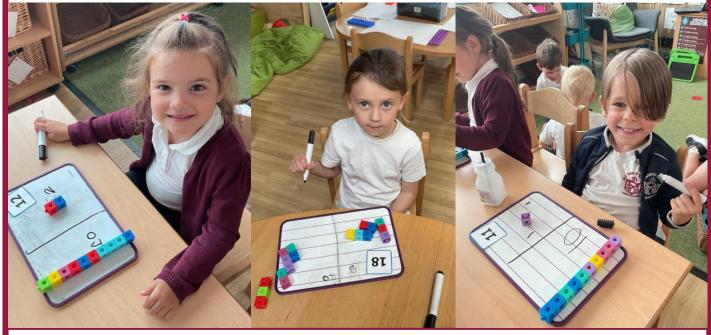

#### Derbyn – Numeracy

In numeracy this Dosbarth Derbyn have been focusing on numbers 11-20, investigating how many different ways these numbers can be made using manipulatives to support learning.

Our Value of the Half Term is 'Service'