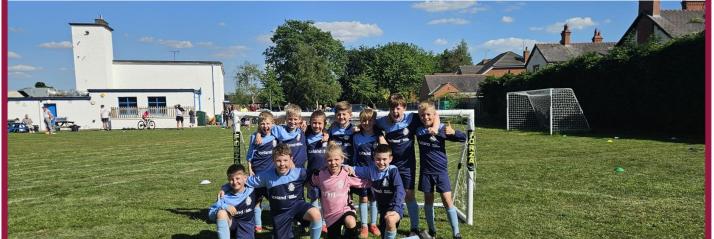

### Blwyddyn 3 & 4 - Cluster Football Final

The All Saints' School Year 3/4 team took on St Peter's Year 3/4 team in the Cluster schools final. It was a close game ending in 0-0 resulting in penalties in which All Saints' School came out champions. We are very proud of our team who played with an amazing attitude and excellent teamwork.