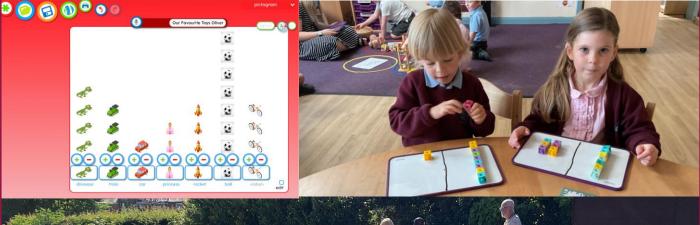

#### Derbyn – Mathematics

In Mathematics pupils have been exploring how to partition numbers using cubes to support their understanding. They enjoyed asking their friends what their favourite toy is, then they used J2E to create their pictograms. On Wednesday, pupils enjoyed another story from Open the Book in the sunshine.

#### Derbyn – Numeracy across the curriculum

Pupils have been using digital technology to create a pictogram of our favourite toys from Kipper's Toybox.

Our Value of the Half Term is 'Service'

"Respect everyone and love the family of believers ." 1 Peter 2:17