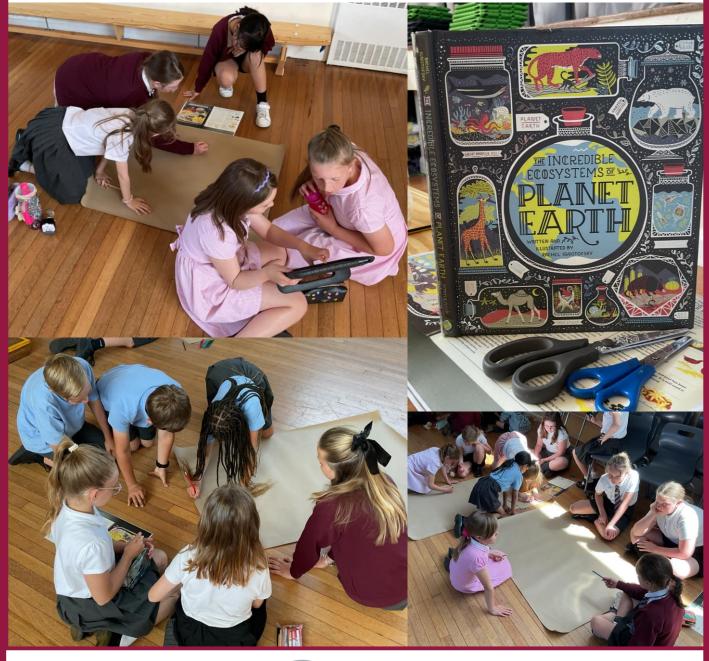

#### Blwyddyn 5 & 6 - Habitats and Biomes

In Years 5&6 pupils have been learning about Biomes and collaborating to create a piece of art to represent what you might expect to find in a British Moorland Environment.