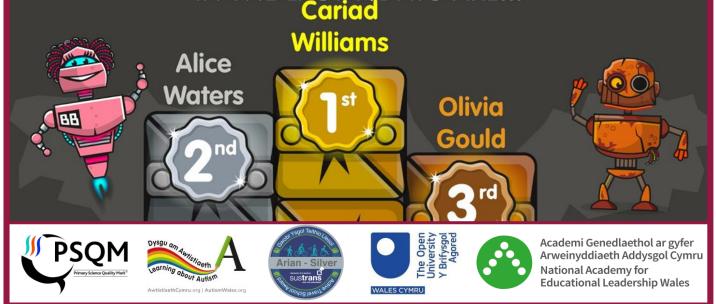

## TOP 3 PUPILS WITH THE HIGHEST IMPROVEMENT IN ACCURACY

### **OUT OF EVERYONE IN**

Dosbarth Caergwrle - 24/25, Dosbarth Conwy, Dosbarth Abertawe, Dosbarth Beaumaris, Dosbarth Bodelwyddan, Dosbarth Chirk, Dosbarth Criccieth, Dosbarth Dinas Bran, Dosbarth Gwyrch, Nodsbarth Perboroke, Doebarth Advis...