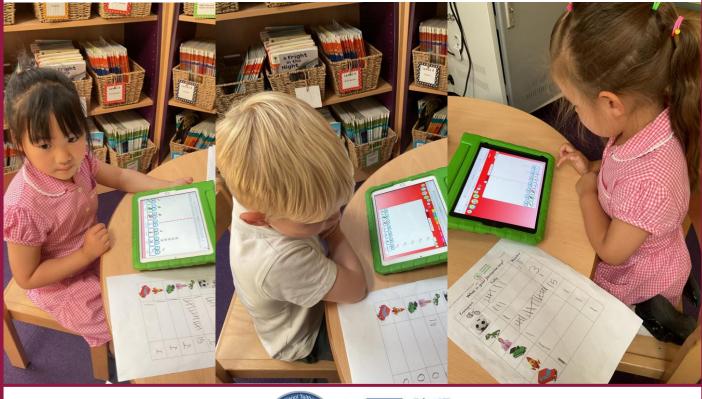

#### Derbyn – Numeracy across the curriculum

Pupils have been using digital technology to create a pictogram of our favourite toys from Kipper's Toybox.

Our Value of the Half Term is 'Service'

"Respect everyone and love the family of believers ." 1 Peter 2:17

#### Derbyn – Kipper's Toybox story

In literacy this week, pupils in Dosbarth Derbyn have been practising their Oracy skills by retelling the story of Kipper's toybox using their story maps. They have also been working on their own story plans for their own version of the Kipper's toybox story.