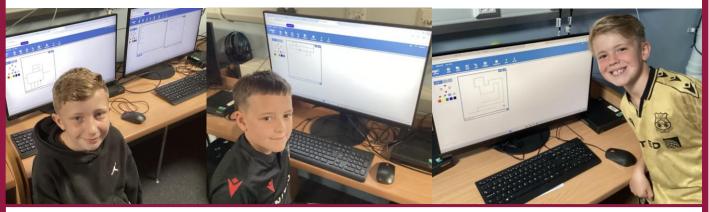

#### Blwyddyn 3 & 4 - Ada Lovelace

Pupils have been finding out about Ada Lovelace, one of the first computer programmers. They have been using a coding program to create patterns and pictures. They have also been thinking about how life would be if coding and computers had not been discovered. Some very interesting thoughts and opinions were shared.