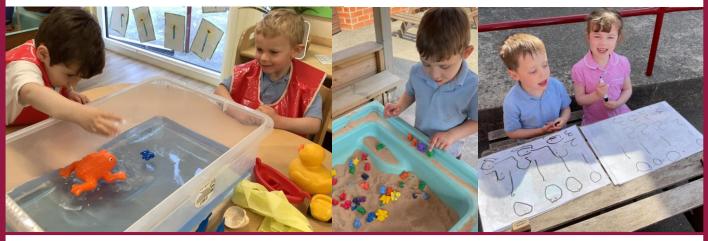

#### Meithrin - Numbers

Pupils have been adding 1, writing numbers and exploring which toys float or sink. They have had a very busy week!