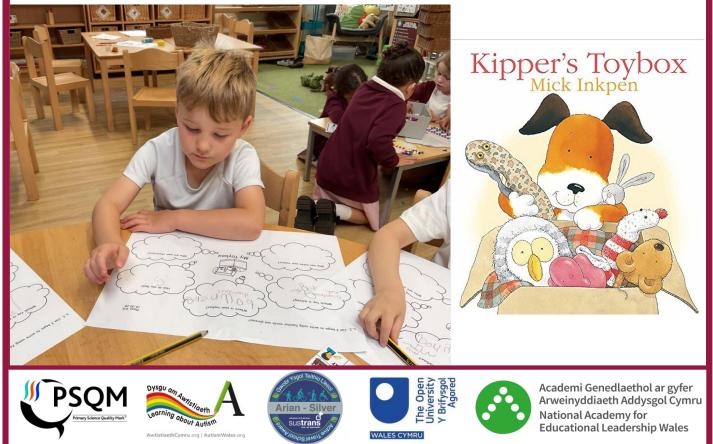

#### Derbyn – Kipper's Toybox story

In literacy this week, pupils in Dosbarth Derbyn have been practising their Oracy skills by retelling the story of Kipper's toybox using their story maps. They have also been working on their own story plans for their own version of the Kipper's toybox story.