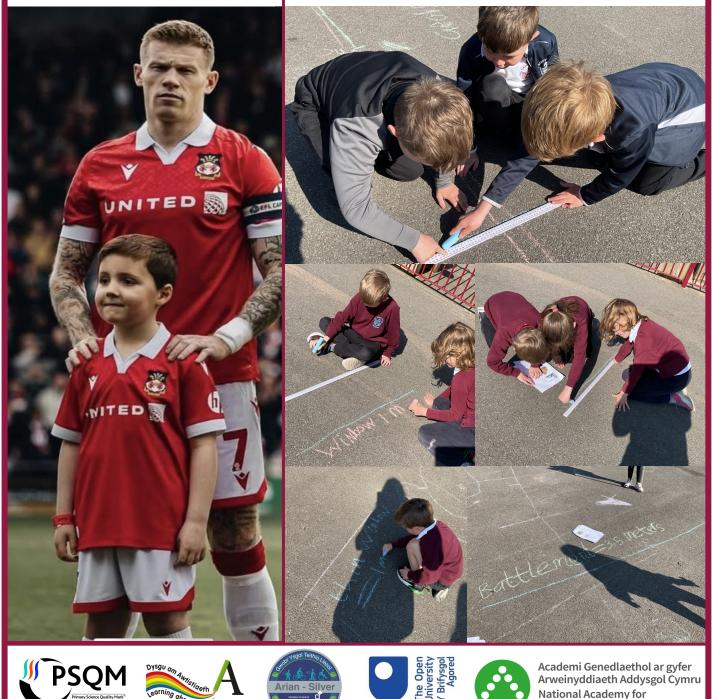

#### Da iawn Tiernan!

We were so proud of Tiernan who was a mascot at the Wrexham football match last Saturday. Da iawn Tiernan!

#### Blwyddyn 1 & 2 - Measuring Skills

In years 1 and 2, pupils have been applying their measuring skills to find out how big various features of a castle are. They were drawn to scale and labelled.

With respect, friendship and care, we learn here and succeed anywhere