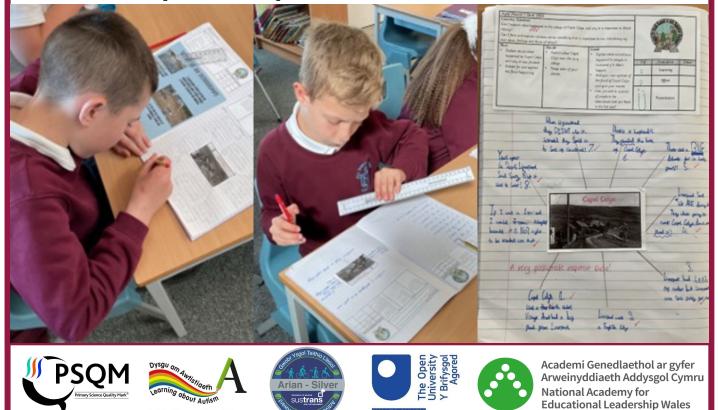

#### Blwyddyn 1 & 2 - Measuring Skills

In years 1 and 2, pupils have been applying their measuring skills to find out how big various features of a castle are. They were drawn to scale and labelled.

With respect, friendship and care, we learn here and succeed anywhere