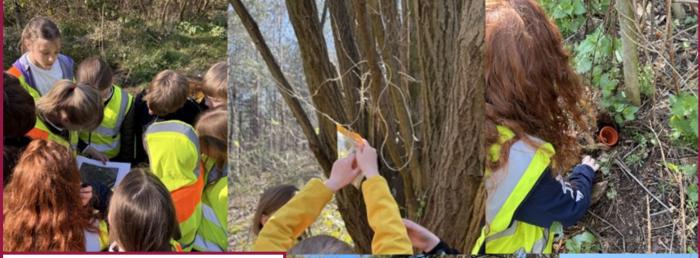

#### Blwyddyn 3 & 4 - Orienteering

Pupils had a wonderful time in the woods on their orienteering challenge. They were in groups and had to find treasure tokens that were buried, hidden under rocks and leaves or on pulleys in trees. They also had to use the compass to take photos in certain directions to prove they had visited each check point. Fantastic teamwork and problem solving from all.