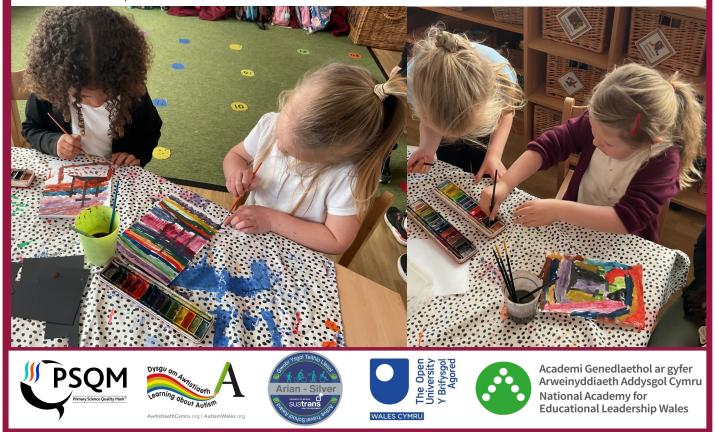

#### Derbyn – Easter Story

This week have been learning about the Easter story and have started to create so lovely Easter cards using watercolours and pastels.

Our Value of the Half Term is 'Service'

"Respect everyone and love the family of believers ." 1 Peter 2:17