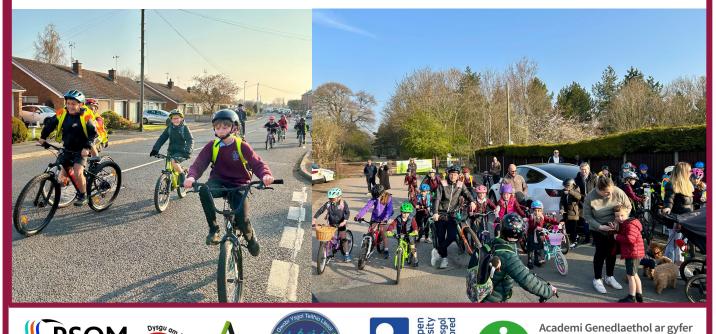

#### Bike Bus

We had an excellent turn out for our Bike Bus this week, thank you to everyone who came along to support us and for our pupils for riding so sensibly on the roads.