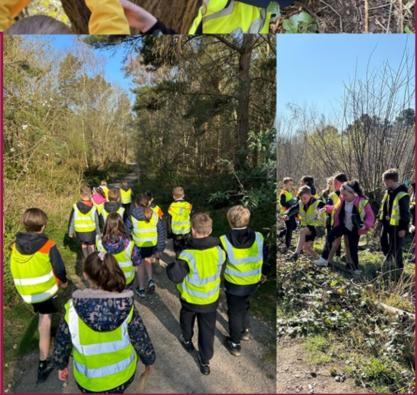

#### Blwyddyn 3 & 4 - Orienteering

Pupils had a wonderful time in the woods on their orienteering challenge. They were in groups and had to find treasure tokens that were buried, hidden under rocks and leaves or on pulleys in trees. They also had to use the compass to take photos in certain directions to prove they had visited each check point. Fantastic teamwork and problem solving from all.