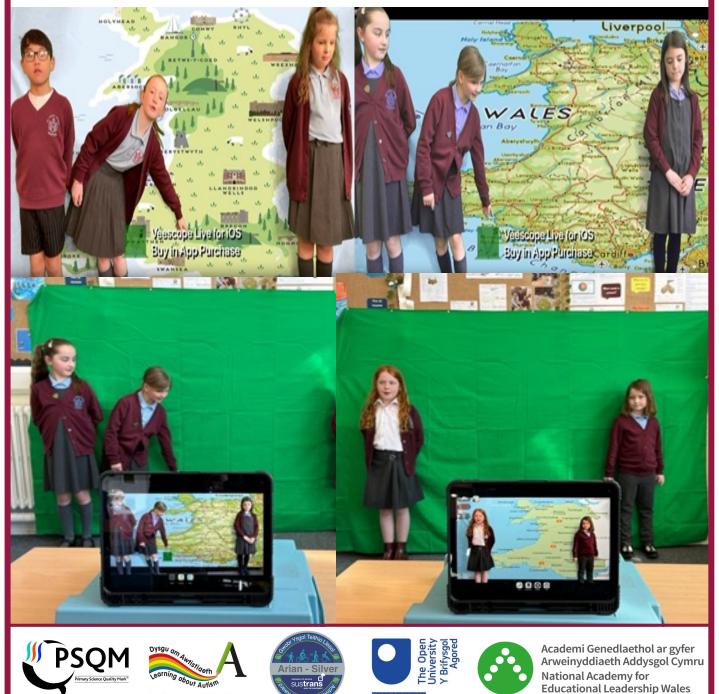

#### Blwyddyn 3 & 4 - Weather Reports

This week, pupils have been working on their digital and Welsh skills by using the green screen to film their weather reports. They have worked together to decide suitable backgrounds, their positioning and have appreciated the skills needed to present using green screen technology. Weather reporters of the future! Well done everyone!